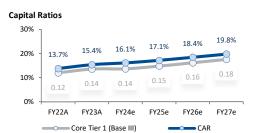

# **Credit Quality**

| CAPITAL BANK OF JORDAN                      |       |       |               |        |       |               |
|---------------------------------------------|-------|-------|---------------|--------|-------|---------------|
| Year-end                                    | 2022  | 2023  | 2024e         | 2025e  | 2026e | 2027e         |
| Performance analysis                        |       |       |               |        |       |               |
| Net Interest Margin (%)                     | 3.02  | 2.64  | 2.86          | 2.97   | 3.17  | 3.44          |
| Asset yield (%)                             | 6.09  | 6.33  | 6.53          | 6.40   | 6.21  | 5.95          |
| Cost of Funds (%)                           | 3.45  | 4.17  | 4.17          | 3.88   | 3.46  | 2.89          |
| Risk Adjusted Margins (%)                   | 2.48  | 1.55  | 1.85          | 2.17   | 2.43  | 2.75          |
| Cost / Income (%)                           | 50.9  | 38.9  | 37.6          | 37.4   | 36.3  | 34.9          |
| Net Interest Income / total income (%)      | 75.6  | 51.4  | 53.6          | 54.5   | 56.1  | 58.0          |
| Fees & Commissions / operating income (%)   | 16.9  | 41.0  | 42.0          | 41.1   | 39.4  | 37.6          |
| Trading gains / operating income (%)        | (0.3) | 0.5   | 0.5           | 0.5    | 0.5   | 0.4           |
| RoATE (%)                                   | 18.9  | 12.0  | 16.3          | 17.3   | 17.8  | 18.5          |
| Pre-prov. RoATE (%)                         | 20.2  | 24.1  | 26.4          | 24.5   | 23.9  | 23.5          |
| RoAA (%)                                    | 1.5   | 0.9   | 1.3           | 1.5    | 1.6   | 1.8           |
| Revenue / RWA (%)                           | 5.28  | 8.89  | 9.27          | 9.49   | 9.95  | 10.39         |
| Costs / RWA (%)                             | 2.69  | 3.46  | 3.48          | 3.55   | 3.62  | 3.63          |
| PPP / RWA (%)                               | 2.60  | 5.43  | 5.79          | 5.94   | 6.34  | 6.76          |
| Cost of Risk / RWA (%)                      | 0.72  | 1.88  | 1.75          | 1.39   | 1.30  | 1.20          |
| RoRWA (%)                                   | 2.11  | 1.76  | 2.45          | 2.79   | 3.11  | 3.45          |
| RoRWA (%) (adj. for gross-up of associates) | 2.11  | 1.76  | 2.45          | 2.79   | 3.11  | 3.45          |
| Year-end                                    | 2022  | 2023  | 2024e         | 2025e  | 2026e | 2027e         |
| Asset Quality                               |       |       |               |        |       |               |
| Provisions charge / avg. gross loans (%)    | 1.0   | 2.0   | 1.9           | 1.5    | 1.4   | 1.3           |
| Past due not impaired / gross loans (%)     | 3.4   | 5.3   | 5.9           | 6.7    | 7.3   | 7.7           |
| NPL / gross loans (%)                       | 6.2   | 6.1   | 6.2           | 6.2    | 6.2   | 6.2           |
| NPL coverage ratio (%)                      | 88.9  | 102.4 | 136.0         | 145.1  | 152.8 | 159.2         |
| Provisions / avg. gross loans (%)           | 3.4   | 5.3   | 5.9           | 6.7    | 7.3   | 7.7           |
| Provisions charge / operating income (%)    | 27.7  | 34.7  | 31.1          | 23.9   | 21.1  | 18.2          |
| Year-end                                    | 2022  | 2023  | 2024e         | 2025e  | 2026e | <b>2027</b> e |
| Funding and Liquidity                       |       |       |               |        |       |               |
| Net Loans / Deposits (%)                    | 67.2  | 62.9  | 65.0          | 64.7   | 64.3  | 64.0          |
| Cash and interbank / assets (%) [1]         | 12.2  | 17.6  | 15.6          | 16.1   | 16.7  | 17.3          |
| Deposits / liabilities (%)                  | 77.1  | 79.4  | 77.2          | 77.6   | 78.1  | 78.6          |
| Year-end                                    | 2022  | 2023  | 2024e         | 2025e  | 2026e | <b>2027</b> e |
| Capital and leverage ratios                 |       |       |               |        |       |               |
| Core Tier 1 ratio (Basel III) (%)           | 12.0  | 13.5  | 13.6          | 14.8   | 16.1  | 17.6          |
| Tier 1 ratio (%)                            | 12.9  | 14.2  | 15.3          | 16.4   | 17.7  | 19.0          |
| Total capital ratio (%)                     | 13.7  | 15.4  | 16.1          | 17.1   | 18.4  | 19.8          |
| Tangible equity / assets (%)                | 9.4   | 9.6   | 9.5           | 9.9    | 10.5  | 11.1          |
| RWA / assets (%)                            | 57.3  | 51.4  | 51.7          | 51.7   | 51.3  | 51.6          |
| Year-end                                    | 2022  | 2023  | <b>2024</b> e | 2025e  | 2026e | <b>2027</b> e |
| Growth                                      |       |       |               |        |       |               |
| Revenues (%)                                | 53.1  | 64.7  | 11.2          | 7.5    | 9.4   | 10.2          |
| Cost (%)                                    | 48.3  | 26.0  | 7.4           | 6.9    | 6.3   | 5.9           |
| Pre-Provision Operating Profit Growth (%)   | 58.5  | 104.8 | 13.6          | 7.8    | 11.2  | 12.7          |
| Provisions (%)                              | 43.4  | 156.7 | (1.0)         | (16.7) | (2.0) | (2.5)         |
| Net Profit (%)                              | 48.9  | 17.3  | 32.2          | 18.6   | 15.3  | 16.7          |
| Assets (%)                                  | 61.4  | 9.1   | 6.0           | 5.0    | 5.0   | 5.0           |
| Loans (%)                                   | 48.6  | 5.1   | 6.7           | 4.4    | 4.5   | 4.6           |
| Deposits (%)                                | 75.4  | 12.2  | 3.2           | 5.0    | 5.0   | 5.0           |
| Risk Weighted Assets (%)                    | 67.1  | (2.1) | 6.6           | 5.0    | 4.2   | 5.6           |