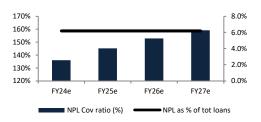

NPL formation in Q1 stood at -53bps vs. annualised CoR of 1.67%. NPL formation for the quarter stood at -53bps compared to 105bps in the previous quarter and -171bps in Q1 23, while annualised CoR dropped from 324bps sequentially to 167bps, still higher than 99bps a year earlier. We raise our CoR assumption for FY24e by 50bps to 1.9%, well above its TTC target of 50bps. Stage 1 loan share decreased to 81.5% from 82.1% in Q4 23 and 83.6% in Q1 23, while coverage rose to 1.3% from 1.2% and 0.8%, respectively. Stage 2 loan share increased to 10.4% from 9.9% YE23 and 9.2% a year earlier, while coverage dropped from 12.8% YE23 to 12%, still exceeding 10.5% Q1 23. Stage 3 loan share increased from 8.1% to 8.2% sequentially, which is 100bps higher than Q1 23, whilst coverage increased from 50.3% to 52.4%, slightly less than 52.5% a year earlier. We calculate a modest provision deficit of -0.4% of total loans vs. our acid test (1% of stage 1, 12% of stage 2 and 60% of stage 3) vs -0.6% in Q4 23 and -0.8% in Q4 22.

# **Credit Quality**

| CAPITAL BANK OF JORDAN                      |       |       |               |        |       |               |
|---------------------------------------------|-------|-------|---------------|--------|-------|---------------|
| Year-end                                    | 2022  | 2023  | 2024e         | 2025e  | 2026e | 2027e         |
| Performance analysis                        |       |       |               |        |       |               |
| Net Interest Margin (%)                     | 3.02  | 2.64  | 2.86          | 2.97   | 3.17  | 3.44          |
| Asset yield (%)                             | 6.09  | 6.33  | 6.53          | 6.40   | 6.21  | 5.95          |
| Cost of Funds (%)                           | 3.45  | 4.17  | 4.17          | 3.88   | 3.46  | 2.89          |
| Risk Adjusted Margins (%)                   | 2.48  | 1.55  | 1.85          | 2.17   | 2.43  | 2.75          |
| Cost / Income (%)                           | 50.9  | 38.9  | 37.6          | 37.4   | 36.3  | 34.9          |
| Net Interest Income / total income (%)      | 75.6  | 51.4  | 53.6          | 54.5   | 56.1  | 58.0          |
| Fees & Commissions / operating income (%)   | 16.9  | 41.0  | 42.0          | 41.1   | 39.4  | 37.6          |
| Trading gains / operating income (%)        | (0.3) | 0.5   | 0.5           | 0.5    | 0.5   | 0.4           |
| RoATE (%)                                   | 18.9  | 12.0  | 16.3          | 17.3   | 17.8  | 18.5          |
| Pre-prov. RoATE (%)                         | 20.2  | 24.1  | 26.4          | 24.5   | 23.9  | 23.5          |
| RoAA (%)                                    | 1.5   | 0.9   | 1.3           | 1.5    | 1.6   | 1.8           |
| Revenue / RWA (%)                           | 5.28  | 8.89  | 9.27          | 9.49   | 9.95  | 10.39         |
| Costs / RWA (%)                             | 2.69  | 3.46  | 3.48          | 3.55   | 3.62  | 3.63          |
| PPP / RWA (%)                               | 2.60  | 5.43  | 5.79          | 5.94   | 6.34  | 6.76          |
| Cost of Risk / RWA (%)                      | 0.72  | 1.88  | 1.75          | 1.39   | 1.30  | 1.20          |
| RoRWA (%)                                   | 2.11  | 1.76  | 2.45          | 2.79   | 3.11  | 3.45          |
| RoRWA (%) (adj. for gross-up of associates) | 2.11  | 1.76  | 2.45          | 2.79   | 3.11  | 3.45          |
| Year-end                                    | 2022  | 2023  | 2024e         | 2025e  | 2026e | 2027e         |
| Asset Quality                               |       |       |               |        |       |               |
| Provisions charge / avg. gross loans (%)    | 1.0   | 2.0   | 1.9           | 1.5    | 1.4   | 1.3           |
| Past due not impaired / gross loans (%)     | 3.4   | 5.3   | 5.9           | 6.7    | 7.3   | 7.7           |
| NPL / gross loans (%)                       | 6.2   | 6.1   | 6.2           | 6.2    | 6.2   | 6.2           |
| NPL coverage ratio (%)                      | 88.9  | 102.4 | 136.0         | 145.1  | 152.8 | 159.2         |
| Provisions / avg. gross loans (%)           | 3.4   | 5.3   | 5.9           | 6.7    | 7.3   | 7.7           |
| Provisions charge / operating income (%)    | 27.7  | 34.7  | 31.1          | 23.9   | 21.1  | 18.2          |
| Year-end                                    | 2022  | 2023  | 2024e         | 2025e  | 2026e | <b>2027</b> e |
| Funding and Liquidity                       |       |       |               |        |       |               |
| Net Loans / Deposits (%)                    | 67.2  | 62.9  | 65.0          | 64.7   | 64.3  | 64.0          |
| Cash and interbank / assets (%) [1]         | 12.2  | 17.6  | 15.6          | 16.1   | 16.7  | 17.3          |
| Deposits / liabilities (%)                  | 77.1  | 79.4  | 77.2          | 77.6   | 78.1  | 78.6          |
| Year-end                                    | 2022  | 2023  | 2024e         | 2025e  | 2026e | <b>2027</b> e |
| Capital and leverage ratios                 |       |       |               |        |       |               |
| Core Tier 1 ratio (Basel III) (%)           | 12.0  | 13.5  | 13.6          | 14.8   | 16.1  | 17.6          |
| Tier 1 ratio (%)                            | 12.9  | 14.2  | 15.3          | 16.4   | 17.7  | 19.0          |
| Total capital ratio (%)                     | 13.7  | 15.4  | 16.1          | 17.1   | 18.4  | 19.8          |
| Tangible equity / assets (%)                | 9.4   | 9.6   | 9.5           | 9.9    | 10.5  | 11.1          |
| RWA / assets (%)                            | 57.3  | 51.4  | 51.7          | 51.7   | 51.3  | 51.6          |
| Year-end                                    | 2022  | 2023  | <b>2024</b> e | 2025e  | 2026e | <b>2027</b> e |
| Growth                                      |       |       |               |        |       |               |
| Revenues (%)                                | 53.1  | 64.7  | 11.2          | 7.5    | 9.4   | 10.2          |
| Cost (%)                                    | 48.3  | 26.0  | 7.4           | 6.9    | 6.3   | 5.9           |
| Pre-Provision Operating Profit Growth (%)   | 58.5  | 104.8 | 13.6          | 7.8    | 11.2  | 12.7          |
| Provisions (%)                              | 43.4  | 156.7 | (1.0)         | (16.7) | (2.0) | (2.5)         |
| Net Profit (%)                              | 48.9  | 17.3  | 32.2          | 18.6   | 15.3  | 16.7          |
| Assets (%)                                  | 61.4  | 9.1   | 6.0           | 5.0    | 5.0   | 5.0           |
| Loans (%)                                   | 48.6  | 5.1   | 6.7           | 4.4    | 4.5   | 4.6           |
| Deposits (%)                                | 75.4  | 12.2  | 3.2           | 5.0    | 5.0   | 5.0           |
| Risk Weighted Assets (%)                    | 67.1  | (2.1) | 6.6           | 5.0    | 4.2   | 5.6           |