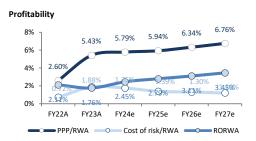

# **Credit Quality**

| CAPITAL BANK OF JORDAN                      |       |       |               |        |       |               |
|---------------------------------------------|-------|-------|---------------|--------|-------|---------------|
| Year-end                                    | 2022  | 2023  | 2024e         | 2025e  | 2026e | 2027e         |
| Performance analysis                        |       |       |               |        |       |               |
| Net Interest Margin (%)                     | 3.02  | 2.64  | 2.86          | 2.97   | 3.17  | 3.44          |
| Asset yield (%)                             | 6.09  | 6.33  | 6.53          | 6.40   | 6.21  | 5.95          |
| Cost of Funds (%)                           | 3.45  | 4.17  | 4.17          | 3.88   | 3.46  | 2.89          |
| Risk Adjusted Margins (%)                   | 2.48  | 1.55  | 1.85          | 2.17   | 2.43  | 2.75          |
| Cost / Income (%)                           | 50.9  | 38.9  | 37.6          | 37.4   | 36.3  | 34.9          |
| Net Interest Income / total income (%)      | 75.6  | 51.4  | 53.6          | 54.5   | 56.1  | 58.0          |
| Fees & Commissions / operating income (%)   | 16.9  | 41.0  | 42.0          | 41.1   | 39.4  | 37.6          |
| Trading gains / operating income (%)        | (0.3) | 0.5   | 0.5           | 0.5    | 0.5   | 0.4           |
| RoATE (%)                                   | 18.9  | 12.0  | 16.3          | 17.3   | 17.8  | 18.5          |
| Pre-prov. RoATE (%)                         | 20.2  | 24.1  | 26.4          | 24.5   | 23.9  | 23.5          |
| RoAA (%)                                    | 1.5   | 0.9   | 1.3           | 1.5    | 1.6   | 1.8           |
| Revenue / RWA (%)                           | 5.28  | 8.89  | 9.27          | 9.49   | 9.95  | 10.39         |
| Costs / RWA (%)                             | 2.69  | 3.46  | 3.48          | 3.55   | 3.62  | 3.63          |
| PPP / RWA (%)                               | 2.60  | 5.43  | 5.79          | 5.94   | 6.34  | 6.76          |
| Cost of Risk / RWA (%)                      | 0.72  | 1.88  | 1.75          | 1.39   | 1.30  | 1.20          |
| RoRWA (%)                                   | 2.11  | 1.76  | 2.45          | 2.79   | 3.11  | 3.45          |
| RoRWA (%) (adj. for gross-up of associates) | 2.11  | 1.76  | 2.45          | 2.79   | 3.11  | 3.45          |
| Year-end                                    | 2022  | 2023  | 2024e         | 2025e  | 2026e | 2027e         |
| Asset Quality                               |       |       |               |        |       |               |
| Provisions charge / avg. gross loans (%)    | 1.0   | 2.0   | 1.9           | 1.5    | 1.4   | 1.3           |
| Past due not impaired / gross loans (%)     | 3.4   | 5.3   | 5.9           | 6.7    | 7.3   | 7.7           |
| NPL / gross loans (%)                       | 6.2   | 6.1   | 6.2           | 6.2    | 6.2   | 6.2           |
| NPL coverage ratio (%)                      | 88.9  | 102.4 | 136.0         | 145.1  | 152.8 | 159.2         |
| Provisions / avg. gross loans (%)           | 3.4   | 5.3   | 5.9           | 6.7    | 7.3   | 7.7           |
| Provisions charge / operating income (%)    | 27.7  | 34.7  | 31.1          | 23.9   | 21.1  | 18.2          |
| Year-end                                    | 2022  | 2023  | 2024e         | 2025e  | 2026e | <b>2027</b> e |
| Funding and Liquidity                       |       |       |               |        |       |               |
| Net Loans / Deposits (%)                    | 67.2  | 62.9  | 65.0          | 64.7   | 64.3  | 64.0          |
| Cash and interbank / assets (%) [1]         | 12.2  | 17.6  | 15.6          | 16.1   | 16.7  | 17.3          |
| Deposits / liabilities (%)                  | 77.1  | 79.4  | 77.2          | 77.6   | 78.1  | 78.6          |
| Year-end                                    | 2022  | 2023  | 2024e         | 2025e  | 2026e | <b>2027</b> e |
| Capital and leverage ratios                 |       |       |               |        |       |               |
| Core Tier 1 ratio (Basel III) (%)           | 12.0  | 13.5  | 13.6          | 14.8   | 16.1  | 17.6          |
| Tier 1 ratio (%)                            | 12.9  | 14.2  | 15.3          | 16.4   | 17.7  | 19.0          |
| Total capital ratio (%)                     | 13.7  | 15.4  | 16.1          | 17.1   | 18.4  | 19.8          |
| Tangible equity / assets (%)                | 9.4   | 9.6   | 9.5           | 9.9    | 10.5  | 11.1          |
| RWA / assets (%)                            | 57.3  | 51.4  | 51.7          | 51.7   | 51.3  | 51.6          |
| Year-end                                    | 2022  | 2023  | <b>2024</b> e | 2025e  | 2026e | <b>2027</b> e |
| Growth                                      |       |       |               |        |       |               |
| Revenues (%)                                | 53.1  | 64.7  | 11.2          | 7.5    | 9.4   | 10.2          |
| Cost (%)                                    | 48.3  | 26.0  | 7.4           | 6.9    | 6.3   | 5.9           |
| Pre-Provision Operating Profit Growth (%)   | 58.5  | 104.8 | 13.6          | 7.8    | 11.2  | 12.7          |
| Provisions (%)                              | 43.4  | 156.7 | (1.0)         | (16.7) | (2.0) | (2.5)         |
| Net Profit (%)                              | 48.9  | 17.3  | 32.2          | 18.6   | 15.3  | 16.7          |
| Assets (%)                                  | 61.4  | 9.1   | 6.0           | 5.0    | 5.0   | 5.0           |
| Loans (%)                                   | 48.6  | 5.1   | 6.7           | 4.4    | 4.5   | 4.6           |
| Deposits (%)                                | 75.4  | 12.2  | 3.2           | 5.0    | 5.0   | 5.0           |
| Risk Weighted Assets (%)                    | 67.1  | (2.1) | 6.6           | 5.0    | 4.2   | 5.6           |