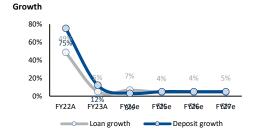

# **Credit Quality**

| CAPITAL BANK OF JORDAN                      |       |       |               |        |       |               |
|---------------------------------------------|-------|-------|---------------|--------|-------|---------------|
| Year-end                                    | 2022  | 2023  | 2024e         | 2025e  | 2026e | 2027e         |
| Performance analysis                        |       |       |               |        |       |               |
| Net Interest Margin (%)                     | 3.02  | 2.64  | 2.86          | 2.97   | 3.17  | 3.44          |
| Asset yield (%)                             | 6.09  | 6.33  | 6.53          | 6.40   | 6.21  | 5.95          |
| Cost of Funds (%)                           | 3.45  | 4.17  | 4.17          | 3.88   | 3.46  | 2.89          |
| Risk Adjusted Margins (%)                   | 2.48  | 1.55  | 1.85          | 2.17   | 2.43  | 2.75          |
| Cost / Income (%)                           | 50.9  | 38.9  | 37.6          | 37.4   | 36.3  | 34.9          |
| Net Interest Income / total income (%)      | 75.6  | 51.4  | 53.6          | 54.5   | 56.1  | 58.0          |
| Fees & Commissions / operating income (%)   | 16.9  | 41.0  | 42.0          | 41.1   | 39.4  | 37.6          |
| Trading gains / operating income (%)        | (0.3) | 0.5   | 0.5           | 0.5    | 0.5   | 0.4           |
| RoATE (%)                                   | 18.9  | 12.0  | 16.3          | 17.3   | 17.8  | 18.5          |
| Pre-prov. RoATE (%)                         | 20.2  | 24.1  | 26.4          | 24.5   | 23.9  | 23.5          |
| RoAA (%)                                    | 1.5   | 0.9   | 1.3           | 1.5    | 1.6   | 1.8           |
| Revenue / RWA (%)                           | 5.28  | 8.89  | 9.27          | 9.49   | 9.95  | 10.39         |
| Costs / RWA (%)                             | 2.69  | 3.46  | 3.48          | 3.55   | 3.62  | 3.63          |
| PPP / RWA (%)                               | 2.60  | 5.43  | 5.79          | 5.94   | 6.34  | 6.76          |
| Cost of Risk / RWA (%)                      | 0.72  | 1.88  | 1.75          | 1.39   | 1.30  | 1.20          |
| RoRWA (%)                                   | 2.11  | 1.76  | 2.45          | 2.79   | 3.11  | 3.45          |
| RoRWA (%) (adj. for gross-up of associates) | 2.11  | 1.76  | 2.45          | 2.79   | 3.11  | 3.45          |
| Year-end                                    | 2022  | 2023  | 2024e         | 2025e  | 2026e | 2027e         |
| Asset Quality                               |       |       |               |        |       |               |
| Provisions charge / avg. gross loans (%)    | 1.0   | 2.0   | 1.9           | 1.5    | 1.4   | 1.3           |
| Past due not impaired / gross loans (%)     | 3.4   | 5.3   | 5.9           | 6.7    | 7.3   | 7.7           |
| NPL / gross loans (%)                       | 6.2   | 6.1   | 6.2           | 6.2    | 6.2   | 6.2           |
| NPL coverage ratio (%)                      | 88.9  | 102.4 | 136.0         | 145.1  | 152.8 | 159.2         |
| Provisions / avg. gross loans (%)           | 3.4   | 5.3   | 5.9           | 6.7    | 7.3   | 7.7           |
| Provisions charge / operating income (%)    | 27.7  | 34.7  | 31.1          | 23.9   | 21.1  | 18.2          |
| Year-end                                    | 2022  | 2023  | 2024e         | 2025e  | 2026e | <b>2027</b> e |
| Funding and Liquidity                       |       |       |               |        |       |               |
| Net Loans / Deposits (%)                    | 67.2  | 62.9  | 65.0          | 64.7   | 64.3  | 64.0          |
| Cash and interbank / assets (%) [1]         | 12.2  | 17.6  | 15.6          | 16.1   | 16.7  | 17.3          |
| Deposits / liabilities (%)                  | 77.1  | 79.4  | 77.2          | 77.6   | 78.1  | 78.6          |
| Year-end                                    | 2022  | 2023  | 2024e         | 2025e  | 2026e | <b>2027</b> e |
| Capital and leverage ratios                 |       |       |               |        |       |               |
| Core Tier 1 ratio (Basel III) (%)           | 12.0  | 13.5  | 13.6          | 14.8   | 16.1  | 17.6          |
| Tier 1 ratio (%)                            | 12.9  | 14.2  | 15.3          | 16.4   | 17.7  | 19.0          |
| Total capital ratio (%)                     | 13.7  | 15.4  | 16.1          | 17.1   | 18.4  | 19.8          |
| Tangible equity / assets (%)                | 9.4   | 9.6   | 9.5           | 9.9    | 10.5  | 11.1          |
| RWA / assets (%)                            | 57.3  | 51.4  | 51.7          | 51.7   | 51.3  | 51.6          |
| Year-end                                    | 2022  | 2023  | <b>2024</b> e | 2025e  | 2026e | <b>2027</b> e |
| Growth                                      |       |       |               |        |       |               |
| Revenues (%)                                | 53.1  | 64.7  | 11.2          | 7.5    | 9.4   | 10.2          |
| Cost (%)                                    | 48.3  | 26.0  | 7.4           | 6.9    | 6.3   | 5.9           |
| Pre-Provision Operating Profit Growth (%)   | 58.5  | 104.8 | 13.6          | 7.8    | 11.2  | 12.7          |
| Provisions (%)                              | 43.4  | 156.7 | (1.0)         | (16.7) | (2.0) | (2.5)         |
| Net Profit (%)                              | 48.9  | 17.3  | 32.2          | 18.6   | 15.3  | 16.7          |
| Assets (%)                                  | 61.4  | 9.1   | 6.0           | 5.0    | 5.0   | 5.0           |
| Loans (%)                                   | 48.6  | 5.1   | 6.7           | 4.4    | 4.5   | 4.6           |
| Deposits (%)                                | 75.4  | 12.2  | 3.2           | 5.0    | 5.0   | 5.0           |
| Risk Weighted Assets (%)                    | 67.1  | (2.1) | 6.6           | 5.0    | 4.2   | 5.6           |