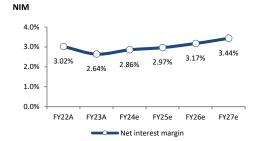

NIM rose by 5bps q/q and 27bps y/y in Q1, and NIM will expand further once rates normalise. For FY24e, we raise our NIM assumption by 10bps, pencilling in 22bps expansion over FY23, on a better-than-expected margin trend as NIM rose by 5bps q/q and 27bps y/y in Q1, on our calculations, albeit at the expense of its balance sheet and market share growth. We update our rate outlook, assuming flat average rates in FY24e, 50bps lower rates for FY25e, 75bps for FY26e, and 100bps for FY27e versus 40bps for FY24e, 100bps for FY25e, 60bps for FY26e, previously. As a result, we lower our NIM forecasts by 6-7bps in FY25-26e and raise by 18-19bps in FY27-28e. CAPL is expected to benefit when rates move lower. We expect a cumulative expansion of 57bps in FY25-27 vs compression of 46bps during FY22-23 with a negative 12-month ALM gap of 29.8%, with liabilities adjusting faster than assets.

# **Credit Quality**

| CAPITAL BANK OF JORDAN                      |       |       |               |        |       |               |
|---------------------------------------------|-------|-------|---------------|--------|-------|---------------|
| Year-end                                    | 2022  | 2023  | 2024e         | 2025e  | 2026e | 2027e         |
| Performance analysis                        |       |       |               |        |       |               |
| Net Interest Margin (%)                     | 3.02  | 2.64  | 2.86          | 2.97   | 3.17  | 3.44          |
| Asset yield (%)                             | 6.09  | 6.33  | 6.53          | 6.40   | 6.21  | 5.95          |
| Cost of Funds (%)                           | 3.45  | 4.17  | 4.17          | 3.88   | 3.46  | 2.89          |
| Risk Adjusted Margins (%)                   | 2.48  | 1.55  | 1.85          | 2.17   | 2.43  | 2.75          |
| Cost / Income (%)                           | 50.9  | 38.9  | 37.6          | 37.4   | 36.3  | 34.9          |
| Net Interest Income / total income (%)      | 75.6  | 51.4  | 53.6          | 54.5   | 56.1  | 58.0          |
| Fees & Commissions / operating income (%)   | 16.9  | 41.0  | 42.0          | 41.1   | 39.4  | 37.6          |
| Trading gains / operating income (%)        | (0.3) | 0.5   | 0.5           | 0.5    | 0.5   | 0.4           |
| RoATE (%)                                   | 18.9  | 12.0  | 16.3          | 17.3   | 17.8  | 18.5          |
| Pre-prov. RoATE (%)                         | 20.2  | 24.1  | 26.4          | 24.5   | 23.9  | 23.5          |
| RoAA (%)                                    | 1.5   | 0.9   | 1.3           | 1.5    | 1.6   | 1.8           |
| Revenue / RWA (%)                           | 5.28  | 8.89  | 9.27          | 9.49   | 9.95  | 10.39         |
| Costs / RWA (%)                             | 2.69  | 3.46  | 3.48          | 3.55   | 3.62  | 3.63          |
| PPP / RWA (%)                               | 2.60  | 5.43  | 5.79          | 5.94   | 6.34  | 6.76          |
| Cost of Risk / RWA (%)                      | 0.72  | 1.88  | 1.75          | 1.39   | 1.30  | 1.20          |
| RoRWA (%)                                   | 2.11  | 1.76  | 2.45          | 2.79   | 3.11  | 3.45          |
| RoRWA (%) (adj. for gross-up of associates) | 2.11  | 1.76  | 2.45          | 2.79   | 3.11  | 3.45          |
| Year-end                                    | 2022  | 2023  | 2024e         | 2025e  | 2026e | 2027e         |
| Asset Quality                               |       |       |               |        |       |               |
| Provisions charge / avg. gross loans (%)    | 1.0   | 2.0   | 1.9           | 1.5    | 1.4   | 1.3           |
| Past due not impaired / gross loans (%)     | 3.4   | 5.3   | 5.9           | 6.7    | 7.3   | 7.7           |
| NPL / gross loans (%)                       | 6.2   | 6.1   | 6.2           | 6.2    | 6.2   | 6.2           |
| NPL coverage ratio (%)                      | 88.9  | 102.4 | 136.0         | 145.1  | 152.8 | 159.2         |
| Provisions / avg. gross loans (%)           | 3.4   | 5.3   | 5.9           | 6.7    | 7.3   | 7.7           |
| Provisions charge / operating income (%)    | 27.7  | 34.7  | 31.1          | 23.9   | 21.1  | 18.2          |
| Year-end                                    | 2022  | 2023  | 2024e         | 2025e  | 2026e | <b>2027</b> e |
| Funding and Liquidity                       |       |       |               |        |       |               |
| Net Loans / Deposits (%)                    | 67.2  | 62.9  | 65.0          | 64.7   | 64.3  | 64.0          |
| Cash and interbank / assets (%) [1]         | 12.2  | 17.6  | 15.6          | 16.1   | 16.7  | 17.3          |
| Deposits / liabilities (%)                  | 77.1  | 79.4  | 77.2          | 77.6   | 78.1  | 78.6          |
| Year-end                                    | 2022  | 2023  | 2024e         | 2025e  | 2026e | <b>2027</b> e |
| Capital and leverage ratios                 |       |       |               |        |       |               |
| Core Tier 1 ratio (Basel III) (%)           | 12.0  | 13.5  | 13.6          | 14.8   | 16.1  | 17.6          |
| Tier 1 ratio (%)                            | 12.9  | 14.2  | 15.3          | 16.4   | 17.7  | 19.0          |
| Total capital ratio (%)                     | 13.7  | 15.4  | 16.1          | 17.1   | 18.4  | 19.8          |
| Tangible equity / assets (%)                | 9.4   | 9.6   | 9.5           | 9.9    | 10.5  | 11.1          |
| RWA / assets (%)                            | 57.3  | 51.4  | 51.7          | 51.7   | 51.3  | 51.6          |
| Year-end                                    | 2022  | 2023  | <b>2024</b> e | 2025e  | 2026e | <b>2027</b> e |
| Growth                                      |       |       |               |        |       |               |
| Revenues (%)                                | 53.1  | 64.7  | 11.2          | 7.5    | 9.4   | 10.2          |
| Cost (%)                                    | 48.3  | 26.0  | 7.4           | 6.9    | 6.3   | 5.9           |
| Pre-Provision Operating Profit Growth (%)   | 58.5  | 104.8 | 13.6          | 7.8    | 11.2  | 12.7          |
| Provisions (%)                              | 43.4  | 156.7 | (1.0)         | (16.7) | (2.0) | (2.5)         |
| Net Profit (%)                              | 48.9  | 17.3  | 32.2          | 18.6   | 15.3  | 16.7          |
| Assets (%)                                  | 61.4  | 9.1   | 6.0           | 5.0    | 5.0   | 5.0           |
| Loans (%)                                   | 48.6  | 5.1   | 6.7           | 4.4    | 4.5   | 4.6           |
| Deposits (%)                                | 75.4  | 12.2  | 3.2           | 5.0    | 5.0   | 5.0           |
| Risk Weighted Assets (%)                    | 67.1  | (2.1) | 6.6           | 5.0    | 4.2   | 5.6           |